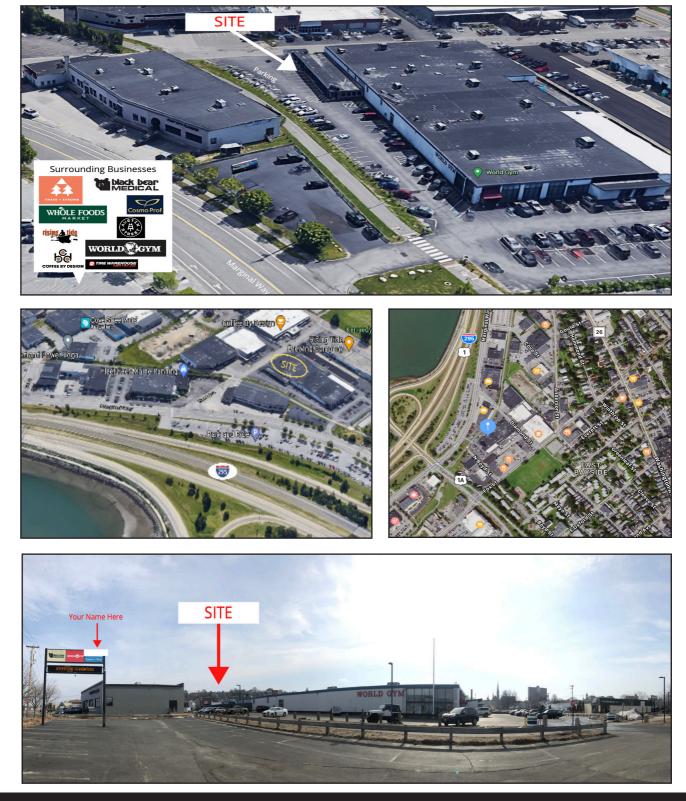

# **Current Imagery**

# **GENERAL BUSINESS / OFFICE / GYM / STUDIO** FOR LEASE AT GATEWAY TO PORTLAND

3,200 +/- SF OF MIXED USE SPACE FOR LEASE WITH MULTIPLE SIGNAGE OPPORTUNITIES

Cardente Real Estate is pleased to offer for lease 3,200 +/- square feet of General Business / Office / Gym / Studio space located at the Gateway to Portland's Peninsula. Just off Marginal Way, this property is ideal for various types of businesses looking for mainstream exposure in one of Portland's fastest growing areas. Area businesses include Black Bear Medical, World Gym, Rising Tide Brewing, Portland Mattress, Coffee By Design, Port City Flooring, among others. This property offers on-site ample parking, signage on double sided pylon off Diamond Street, double sided sign on Marginal Way, and share of digital sign on Marginal Way. Tenant pays electric & heat. Current layout includes 3,200+/- square feet of multi-use space offering ample natural light.

# **Aerials of 275 Marginal Way**