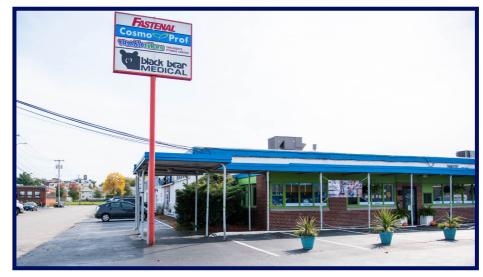

# **GENERAL BUSINESS / OFFICE / GYM / STUDIO** FOR LEASE AT GATEWAY TO PORTLAND

3,200 +/- SF OF MIXED USE SPACE FOR LEASE WITH MULTIPLE SIGNAGE OPPORTUNITIES

Cardente Real Estate is pleased to offer for lease 3,200 +/- square feet of General Business / Office / Gym / Studio space located at the Gateway to Portland's Peninsula. Just off Marginal Way, this property is ideal for various types of businesses looking for mainstream exposure in one of Portland's fastest growing areas. Area businesses include Black Bear Medical, World Gym, Rising Tide Brewing, Portland Mattress, Coffee By Design, Port City Flooring, among others. This property offers on-site ample parking, signage on double sided pylon off Diamond Street, double sided sign on Marginal Way, and share of digital sign on Marginal Way. Tenant pays electric & heat. Current layout includes 3,200+/- square feet of multi-use space offering ample natural light.

# **Property Details**

Property Address: Landlord: Property Type: Total Buildings: **Total Stories: Building Size:** Year Built: Lot Size: Zoning: Construction: HVAC: Electric: Sprinklers: Signage:

275 Marginal Way, Portland, Maine DIAMOND STREET LLC General Business / Office / Gym / Studio One (1) One (1) 52,409 +/- SF 1951 2.4405 +/- Acres ILB Metal/brick Hot air, central AC Other Other Signage on double sided pylon off Diamond Street, double sided sign on Marginal Way, and share of digital sign